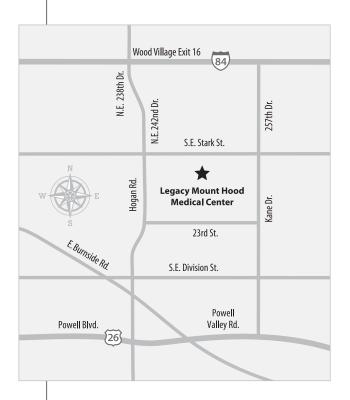

### Directions to

# Legacy Mount Hood Medical Center

# From the west

- Travel east on I-84.
- Take the Wood Village exit.
- Take a right at the stop sign onto NE 238th Drive; it will become NE 242nd Drive/Hogan Road as you proceed up the winding hill. Continue, to Stark Street.
- Take a left on Stark. Go about two blocks. Legacy Mount Hood Medical Center is on the right.

#### From the east

- Travel west on I-84.
- Take the Wood Village exit.
- Turn left on 238th Drive; it will become 242nd Drive/ Hogan Road as you proceed up the winding hill. Continue on 242nd, approximately one mile, to Stark Street.
- Take a left on Stark. Go about two blocks. Legacy Mount Hood Medical Center is on the right.

## From Sandy or Boring (from the south)

- Take Highway 26 (which becomes Burnside Street after entering Gresham) to Hogan Road (also known as 242nd Drive).
- Turn right on Hogan and proceed to SE Stark Street.
- Turn right on Stark. Go about two blocks. Legacy Mount Hood Medical Center is on the right.

# From other parts of Gresham and Southeast Portland

• The hospital is at 24800 SE Stark Street between SE 242nd Drive and NE Kane Drive in Gresham. It is between the College Square Shopping Center and Mt. Hood Community College.

## Or see www.legacyhealth.org/maps