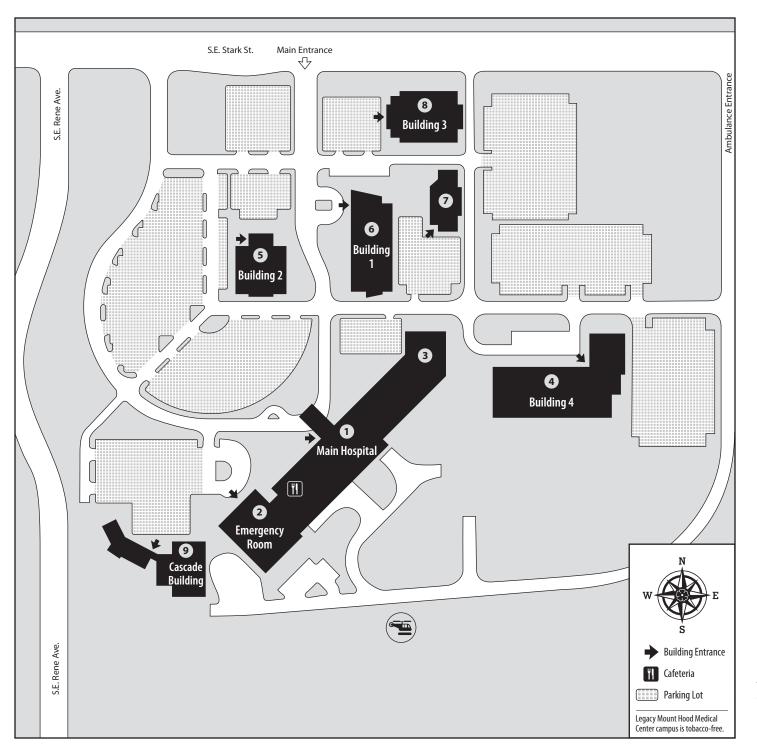

- 1 | Main Hospital 24800 S.E. Stark St.
- 2 Emergency Room
- 3 Family Birth Center
- 4 Medical Office Building 4 25050 S.E. Stark St.
- 5 Medical Office Building 2 24850 S.E. Stark St.
- 6 | Medical Office Building 1 24900 S.E. Stark St.
- **7 Radiation Oncology Center** 24950 S.E. Stark St.
- 8 Medical Office Building 3 24988 S.E. Stark St.
- 9 Cascade Building Sleep Center 24700 S.E. Stark St.

#### Legacy Mount Hood Medical Center

24800 S.E. Stark St. Gresham, OR 97030 503-674-1122

www.legacyhealth.org