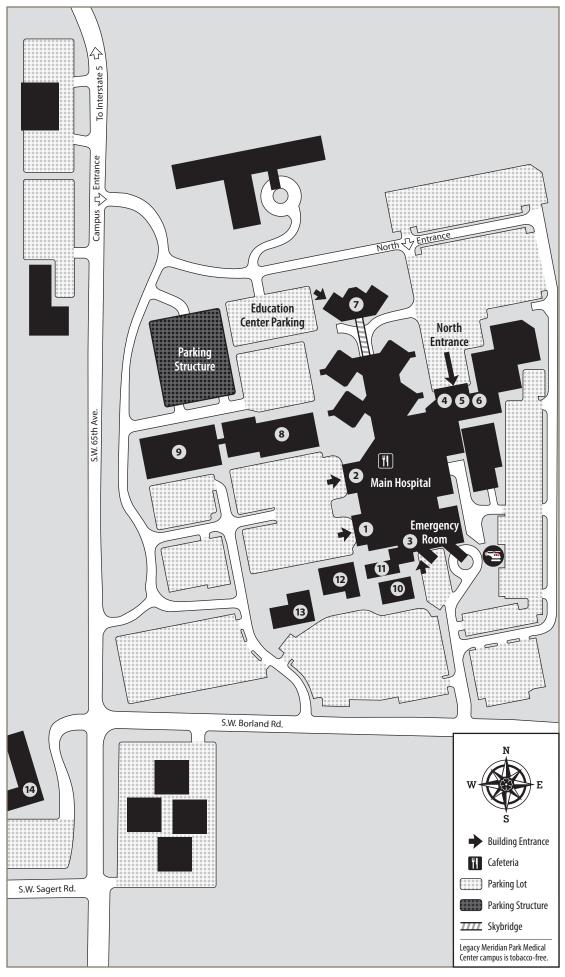

#### Legacy Meridian Park Medical Center

19300 S.W. 65th Ave. Tualatin, OR 97062 503-692-1212

www.legacyhealth.org

- 1 Main Entrance 19300 S.W. 65th Ave.
- 2 Patient Pick Up
- 3 Emergency Room
- 4 North Entrance
- 5 Family Birth Center
- 6 Intensive Care Unit
- 7 Health Education Center
- **8 Medical Plaza 1** 19250 S.W. 65th Ave.
- **9 Medical Plaza 2** 19260 S.W. 65th Ave.
- 10 Anticoagulation Clinic; Diabetes and Nutrition Clinic; Genetics; Wound, Ostomy and Skin Services 6475 S.W. Borland Road
- 11 Cardiac Rehabilitation
- 12 Physician Offices 6485 S.W. Borland Road
- 13 Meridian Park Radiation Oncology Center 6489 S.W. Borland Road
- **14 Legacy Tualatin Medical Building** 19875 S.W. 65th Ave.