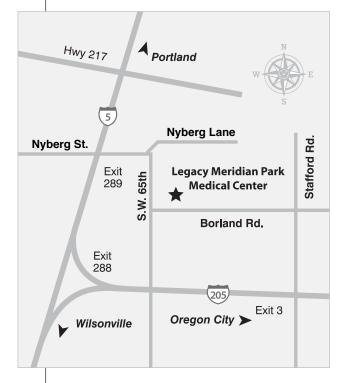

## From the north

- Travel south on I-5.
- Take exit 289; turn left at the light onto S.W. Nyberg Street.
- S.W. Nyberg Street becomes S.W. 65th Avenue.
- Take the first left after the light at Nyberg Lane to enter the hospital campus.

## From the south

- Travel north on I-5.
- Take exit 289, turn right at the light and proceed on S.W. Nyberg Street.
- Follow the curve to the right, proceed on S.W. 65th Avenue.
- Take the first left after the light at Nyberg Lane to enter the hospital campus.

#### From the east

- Travel south on I-205.
- Take exit 3, turn right on S.W. Stafford Road, and proceed to the traffic circle at the S.W. Borland Road intersection.
- Take the third exit from the traffic circle to turn on Borland Road and proceed about two miles until Borland ends at S.W. 65th Avenue.
- Turn right on 65th.
- Take the second right to enter the hospital campus.

#### From the west

- Travel south on Hwy-217.
- Use the right two lanes to merge onto I-5 south.
- Take exit 289; turn left at the light.
- Cross the overpass and proceed on S.W. Nyberg Street.
- Follow the curve to the right, proceed on S.W. 65th Avenue.
- Take the first left after the light at Nyberg Lane to enter the hospital campus.

#### Or see www.legacyhealth.org/maps