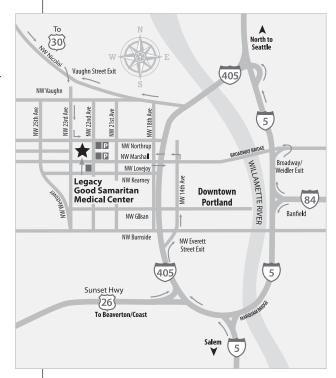

#### Directions to

## Legacy Good Samaritan Medical Center

#### From the north

- Travel south on I-5.
- Take exit 302B, I-405 South Beaverton/St. Helens.
- Cross the Willamette River on the Fremont Bridge, stay to the right and take exit 3.
- · Take Vaughn Street exit.
- Turn left onto NW 23rd Avenue (first light after Vaughn St. exit).
- Turn left onto NW Northrup Street.
- Turn right onto NW 22nd Avenue
- Turn left onto NW Marshall to parking structures 2 and 3.

#### From the east

- Travel west on I-84.
- Follow signs to I-5 North (right lanes).
- Follow I-5 North to Exit 302B.
- Take exit 302B across the Fremont Bridge.
- Cross Willamette River on Fremont Bridge, stay to the right and take exit 3.
- Take Vaughn Street exit.
- Turn left onto NW 23rd Avenue (first light after Vaughn St. exit).
- Turn left onto NW Northrup Street.
- Turn right onto NW 22nd Avenue.
- Turn left onto NW Marshall to parking structures 2 and 3.

#### From the south

- Travel north on I-5.
- I-5 splits south of downtown, stay left.
- Follow signs to I-405/City Center/Beaverton exit (exit 299B).
- Take exit 2B, Everett Street, onto 14th Street.
- Continue on 14th Street. Turn left on NW Marshall Street to parking structures 2 and 3.

#### From the west

- Travel east on US 26/Sunset Highway.
- Exit onto I-405 –Seattle/St. Helens.
- Take exit 2B, Everett Street, onto 14th Street.
- Continue on 14th Street. Turn left on NW Marshall Street to parking structures 2 and 3.

### Or see www.legacyhealth.org/maps