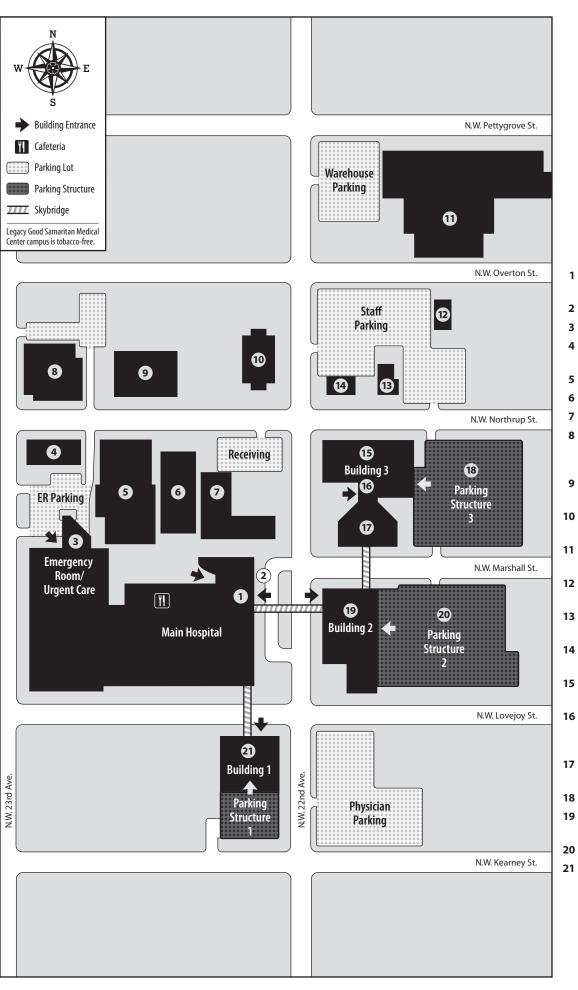

#### Legacy Good Samaritan **Medical Center**

1015 N.W. 22nd Ave. Portland, OR 97210 503-413-7711

www.legacyhealth.org

- Main Hospital 1015 N.W. 22nd Ave.
- **Valet Parking** 2
- **Emergency Room/Urgent Care** 3
- Northrup Building 4 2282 N.W. Northrup St.
- **Plant Facilities**
- Library 6
- Wilcox Building
- Legacy Medical Group-**Good Samaritan** 1200 N W 23rd Ave
- **Peterson Hall** 9 2225 N.W. Northrup St.
- Loveridge Hall 2215 N.W. Northrup St.
- **Overton Building** 2145 N.W. Overton St.
- **Legacy Federal Credit Union** 2148 N.W. Overton St.
- 2169 House 2169 N.W. Northrup St.
- 14 **Green Gables Guest House** 2183 N.W. Northrup St.
- **Good Samaritan Building 3** 15 1130 N.W. 22nd Ave.
- Legacy Medical Group-Northwest 1130 N.W. 22nd Ave., Suite 220

- 17 **Comprehensive Cancer Center** 1130 N.W. 22nd Ave.
- **Parking Structure 3** 18
  - **Good Samaritan Building 2** 1040 N.W. 22nd Ave.
- 20 **Parking Structure 2**
- **Good Samaritan Building 1** 21 **Parking Structure 1** 2222 N.W. Lovejoy St.